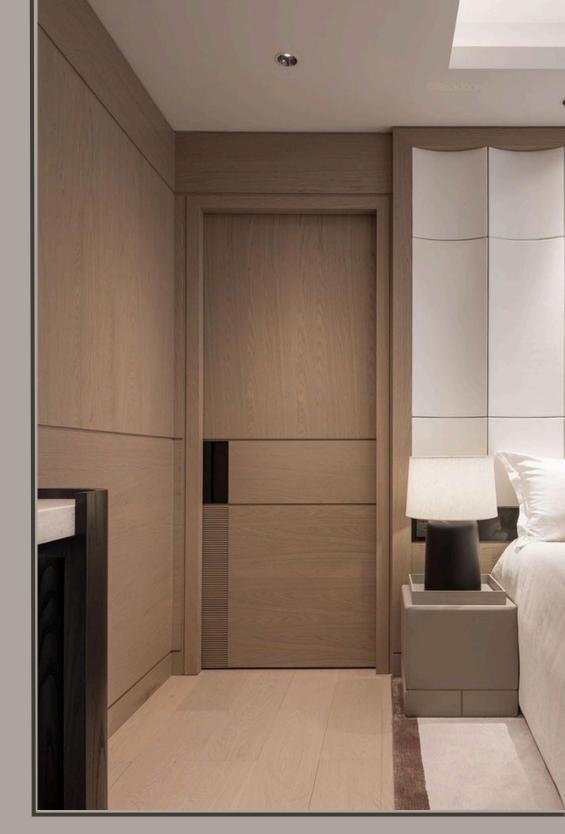

### LEXA DOORS





Lexa doors are a perfect blend of durability, elegance, and high quality. With a 4.5 cm thickness and a three-layer structure, they are made of two MDF layers with a Russian wood core, ensuring exceptional strength and longevity.

The frame of these doors is made of plywood, which offers higher resistance to water and moisture absorption compared to other materials, making it a reliable choice for various environmenst.



between visible butterfly hinges for a classic look or concealed hinges for a minimalist, seamless finish. With its customizable finishes and versatile design, the Linn door effortlessly blends into any modern home or office space.

Simple COLECTION



HIKA -



## YORA



# SOL











#### CARO





ELMA -



- VERA



#### METO

#### LUNA

Frameless doors offer a seamless, contemporary look, enhancing any space with elegance and simplicity. Their high-quality design ensures durability while maximizing light flow, making them perfect for both residential and commercial settings.



#### Contact

Social Media: @lexadoors