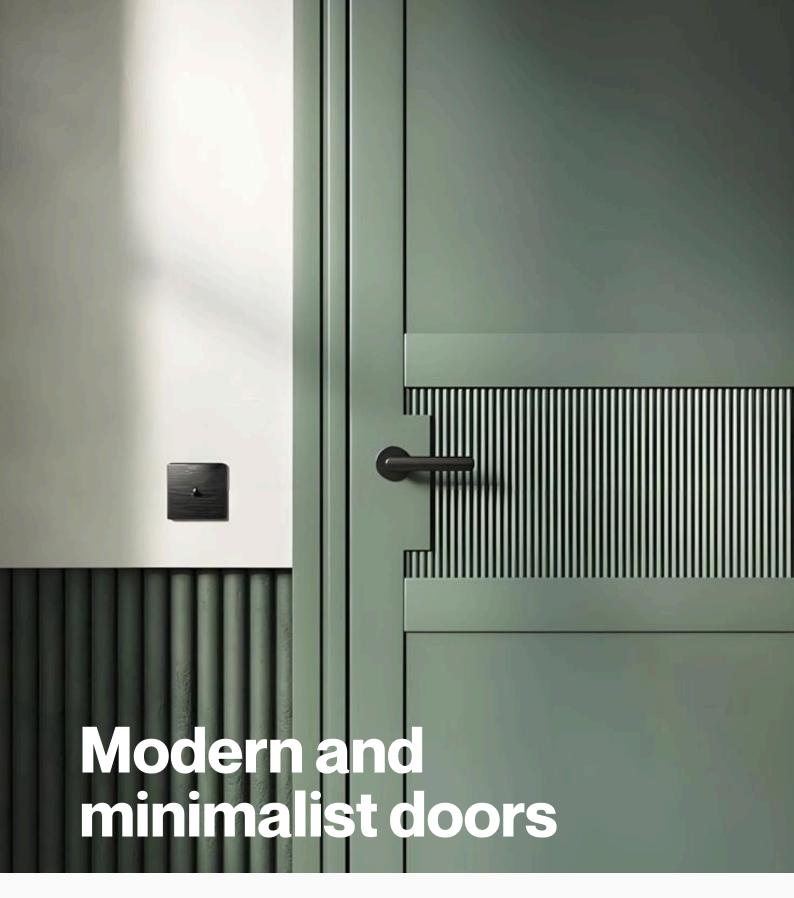

### LEXA DOORS





Lexa doors are a perfect blend of durability, elegance, and high quality. With a 4.5 cm thickness and a three-layer structure, they are made of two MDF layers with a Russian wood core, ensuring exceptional strength and longevity.

The frame of these doors is made of plywood, which offers higher resistance to water and moisture absorption compared to other materials, making it a reliable choice for various environmenst.



between visible butterfly hinges for a classic look or concealed hinges for a minimalist, seamless finish. With its customizable finishes and versatile design, the Linn door effortlessly blends into any modern home or office space.

Simple COLECTION



HIKA -



## YORA



# SOL











#### CARO





ELMA -



- VERA



#### METO

#### LUNA

Frameless doors offer a