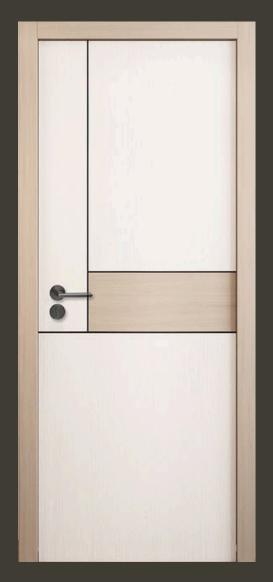

### LEXA DOORS





Lexa doors are a perfect blend of durability, elegance, and high quality. With a 4.5 cm thickness and a three-layer structure, they are made of two MDF layers with a Russian wood core, ensuring exceptional strength and longevity.

The frame of these doors is made of plywood, which offers higher resistance to water and moisture absorption compared to other materials, making it a reliable choice for various environmenst.



between visible butterfly hinges for a classic look or concealed hinges for a minimalist, seamless finish. With its customizable finishes and versatile design, the Linn door effortlessly blends into any modern home or office space.

Simple COLECTION



HIKA -



## YORA



# SOL











#### CARO





ELMA -



- VERA



#### METO

#### LUNA

Frameless doors offer a seamless, contemporary look, enhancing any space with elegance and simplicity. Their high-quality design ensures durability while maximizing light flow, making them perfect for both residential and commercial settings.



#### Contact

Social Media: @lexadoors