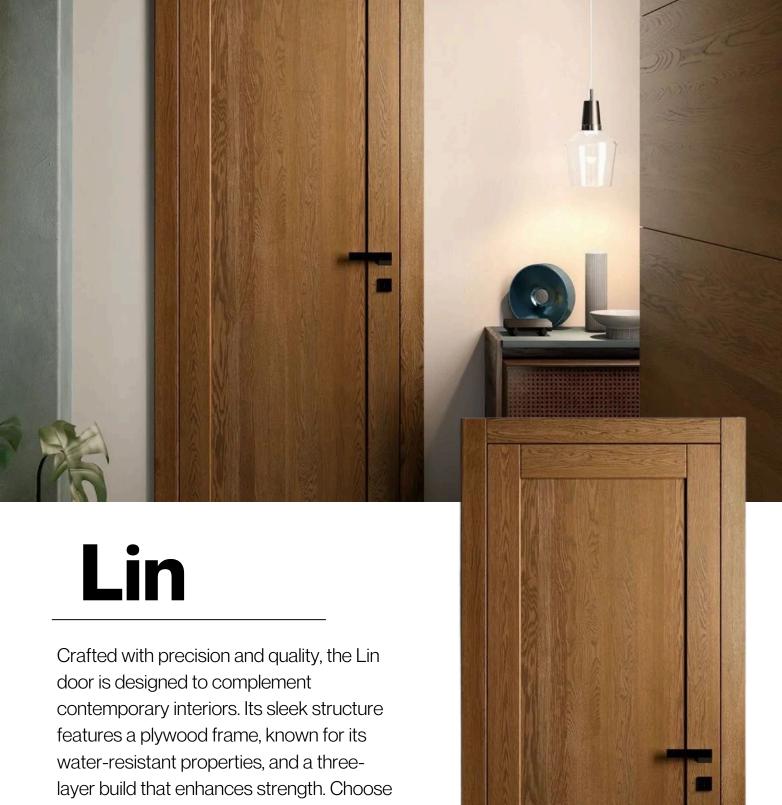

The frame of these doors is made of plywood, which offers higher resistance to water and moisture absorption compared to other materials, making it a reliable choice for various environmenst.

between visible butterfly hinges for a classic look or concealed hinges for a minimalist, seamless finish. With its customizable finishes and versatile design, the Linn door effortlessly blends into any modern home or office space.