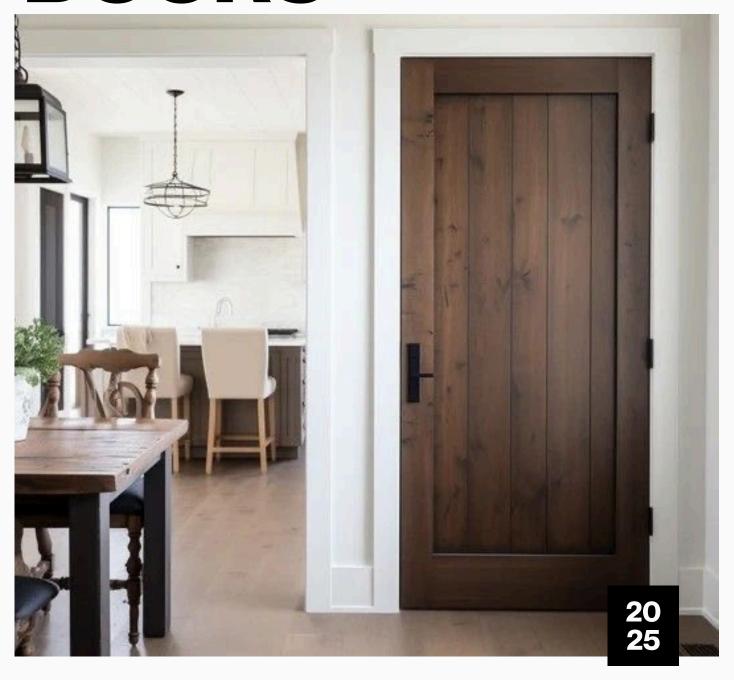

### LEXA DOORS

Lexa doors are a perfect blend of durability, elegance, and high quality. With a 4.5 cm thickness and a three-layer structure, they are made of two MDF layers with a Russian wood core, ensuring exceptional strength and longevity.

The frame of these doors is made of plywood, which offers higher resistance to water and moisture absorption compared to other materials, making it a reliable choice for various environmenst.

between visible butterfly hinges for a classic look or concealed hinges for a minimalist, seamless finish. With its customizable finishes and versatile design, the Linn door effortlessly blends into any modern home or office space.